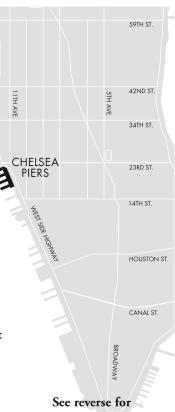

## TELEPHONE: 212.336.6060

PIER SIXTY is located within the Chelsea Piers Sports and Entertainment Complex, 23rd Street and the West Side Highway. Vehicles may enter the complex from the West Side Highway

between 22nd and 23rd Streets in Manhattan.

## ARRIVING BY PUBLIC TRANSPORTATION

- Bus: The M23 bus, which runs across 23rd Street, stops at Pier 62, the front door of Chelsea Piers. From Pier 62, it is a short walk to PIER SIXTY.
- Bus: The M14 bus, which runs across 14th Street, stops at West 18th Street adjacent to Pier 59. From Pier 59, it is a short walk to PIER SIXTY.