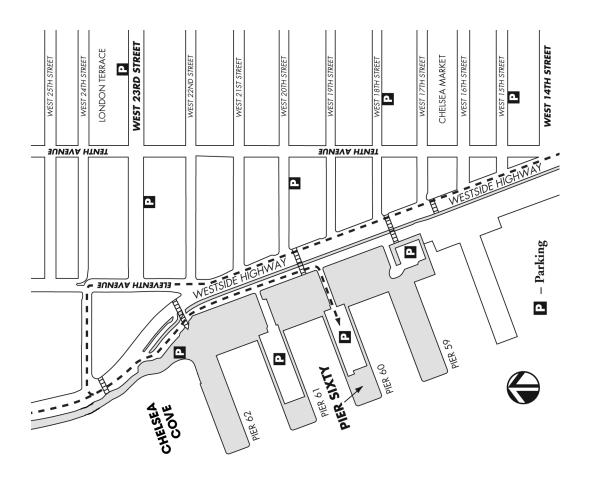

## TELEPHONE: 212.336.6060

PIER SIXTY is located within the Chelsea Piers Sports and Entertainment Complex, 23rd Street and the West Side Highway. Vehicles may enter the complex from the West Side Highway

between 22nd and 23rd Streets in Manhattan.

## ARRIVING BY CAR

• Taxis and Limousines: To arrive directly at our front door, please instruct your driver to proceed through the parking gate directly to PIER SIXTY, located at the tip of Pier 60.

Taxis, cars and limousines are given 20-minutes free access to drop off and pick up passengers.

• Valet Parking: Valet parking is available during events at the front door of PIER SIXTY.

## ARRIVING BY PUBLIC TRANSPORTATION

- Bus: The M23 bus, which runs across 23rd Street, stops at Pier 62, the front door of Chelsea Piers. From Pier 62, it is a short walk to PIER SIXTY.
- Bus: The M14 bus, which runs across 14th Street, stops at West 18th Street adjacent to Pier 59. From Pier 59, it is a short walk to PIER SIXTY.

Please remember that PIER SIXTY is a private facility and, unlike hotels, does not have large public lobbies and cocktail lounges to accommodate early arrivals.

detailed area map.